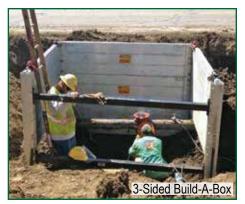

# **Purpose**:

The Build-A-Box Modular Aluminum Trench Shielding System can be assembled in minutes to a wide variety of configurations. The modular system enables work crews to make on-the-spot design changes to meet job requirements in conditions ranging from light to extreme. Build-A-Box is compatible and stackable with Efficiency's XLAP Aluminum Trench Shields.

#### **Features**:

- Compatible with XLAP
- Pick-up truck transportable
- Can be hand-assembled in minutes
- Narrow, smooth aluminum sidewalls reduce dirt build-up
- Tongue and groove design
- Foam-filled
- Pulling and lifting lugs
- Professional Engineer design and depth certification