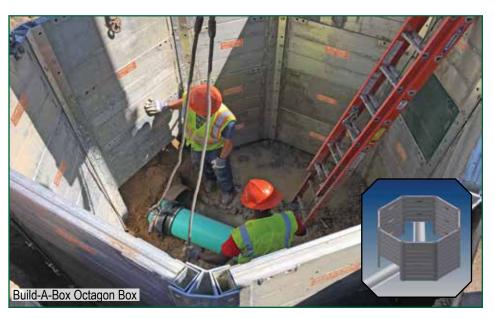

# **Options:**

- T-connection cut-outs
- Telescoping spreader sets
- Sectional or Full Length corner posts
- 3 or 4-way corner posts
- Octagon-configuration corner posts