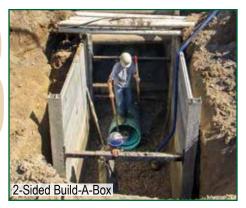

# **Purpose**:

The Build-A-Box Modular Aluminum Trench Shielding System can be assembled in minutes to a wide variety of configurations. The modular system enables work crews to make on-the-spot design changes to meet job requirements in conditions ranging from light to extreme. Build-A-Box is compatible and stackable with Efficiency's XLAP Aluminum Trench Shields.

#### **Common Applications:**

- Sewer & Water Valves
- Hydrants & Taps
- Spot Repairs
- Gas and Electric Utility