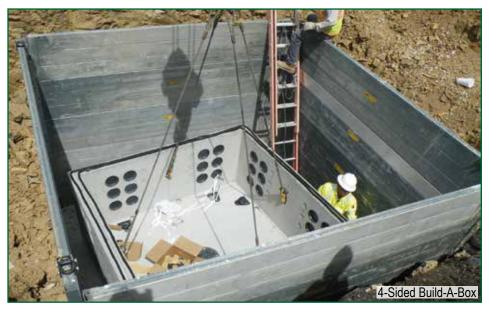

# **Purpose**:

The Build-A-Box Modular Aluminum Trench Shielding System can be assembled in minutes to a wide variety of configurations. The modular system enables work crews to make on-the-spot design changes to meet job requirements in conditions ranging from light to extreme. Build-A-Box is compatible and stackable with Efficiency's XLAP Aluminum Trench Shields.

#### **Features**:

- Compatible with XLAP
- Pick-up truck transportable
- Can be hand-assembled in minutes
- Narrow, smooth aluminum sidewalls reduce dirt build-up
- Tongue and groove design
- Foam-filled
- Pulling and lifting lugs
- Professional Engineer design and depth certification